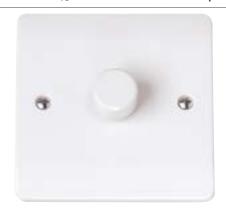

## **Technical Specification**

1 Gang 2 Way 250Va Dimmer Switch Product Code: CMA145 **Description:** 

Rear Housing: Nylon

Terminal Torque Value (Nm) 0.4

Terminal Screws: Steel & Yellow Passivated

Frequency (Hz) 50/60

## **General Information**

Plate Dimensions (mm) 86 (W) x 86 (H) x 9.5 (D)

Plate Fixing Centres - Horizontal (mm) 60.3

> Style Rounded Profile Finish Polar White Materials Front Plate: Urea

Terminals: Brass

Switch Control Type Press - ON/OFF, Rotate - Dim

Dimmer Technology Type Leading Edge

Dimmer Load Type Resistive & Inductive

Minimum Back Box Depth (mm) 25

Ingress Protection IP20

Operational Temperature (°C) -5 to +40