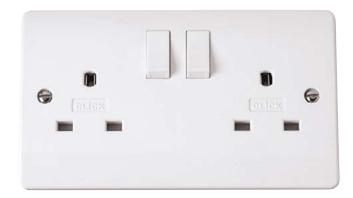

## **Technical Specification**

Luckinslive 389783417

Description: 13A 2 Gang Double Pole Switched Non-Standard Socket Outlet

## **General Information**

Plate Dimensions (mm) 146 (W) x 86 (H) x 9.5 (D)

Plate Fixing Centres - Horizontal (mm) 120.6

> Style Rounded Profile Colour Polar White

Materials Front Plate & Rocker Switch: Urea