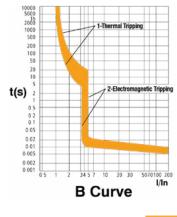

## **General Information**

| Dimensions (mm)                                                                                 | 17.8 (W) x 85.3 (H) x 76.6 (D) |
|-------------------------------------------------------------------------------------------------|--------------------------------|
| Colour                                                                                          | Light Grey                     |
| Rated Operational Voltage (AC) (Ue)                                                             | 230/400                        |
| Frequency (Hz)                                                                                  | 50/60                          |
| Maximum Rated Current (A) (In)                                                                  | 20                             |
| Rated Breaking Capacity (True kA) (Ics)                                                         | 6                              |
| Rated Insulation Voltage (V) (UI)                                                               | 500                            |
| Impulse Withstand Voltage (Uimp)                                                                | 4000                           |
| Endurance Mechanical Operations                                                                 | 20000                          |
| Endurance Electrical Operations                                                                 | 8000                           |
| Trip Curve                                                                                      | В                              |
| Тriр Туре                                                                                       | Thermal/Magnetic Release       |
| Thermal Operating limit                                                                         | (1.13-1.45) × ln               |
| Magnetic Operating Characteristics                                                              | (3-5) x ln                     |
| Device Terminals                                                                                | Screwed Lug & Pin              |
| MCB Terminal Capacity - Flexible (mm²)                                                          | 16                             |
| MCB Terminal Capacity - Rigid (mm²)                                                             | 25                             |
| MCB Terminal Torque (Nm)                                                                        | 2                              |
| Number Of Poles                                                                                 | 1                              |
| Ingress Protection                                                                              | IP20                           |
| Operational Temperature (°C)                                                                    | -5 to +40                      |
| Warranty (Years)                                                                                | 3                              |
| Standards BS EN 60898-                                                                          | 1                              |
| Additional Information For cleaning / polishing of products, use only a soft, dry, clean cloth. |                                |
|                                                                                                 |                                |