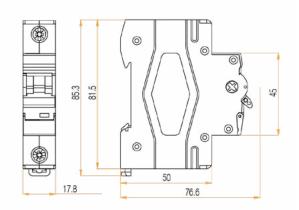

## **General Information**

| Dimensions (mm)                                                                                 | 17.8 (W) x 85.3 (H) x 76.6 (D) |
|-------------------------------------------------------------------------------------------------|--------------------------------|
| Colour                                                                                          | Light Grey                     |
| Rated Operational Voltage (AC) (Ue)                                                             | 230/400                        |
| Frequency (Hz)                                                                                  | 50/60                          |
| Maximum Rated Current (A) (In)                                                                  | 20                             |
| Rated Breaking Capacity (True kA) (Ics)                                                         | 6                              |
| Rated Insulation Voltage (V) (UI)                                                               | 500                            |
| Impulse Withstand Voltage (Uimp)                                                                | 4000                           |
| Endurance Mechanical Operations                                                                 | 20000                          |
| Endurance Electrical Operations                                                                 | 8000                           |
| Trip Curve                                                                                      | В                              |
| Тriр Туре                                                                                       | Thermal/Magnetic Release       |
| Thermal Operating limit                                                                         | (1.13-1.45) × ln               |
| Magnetic Operating Characteristics                                                              | (3-5) x ln                     |
| Device Terminals                                                                                | Screwed Lug & Pin              |
| MCB Terminal Capacity - Flexible (mm²)                                                          | 16                             |
| MCB Terminal Capacity - Rigid (mm²)                                                             | 25                             |
| MCB Terminal Torque (Nm)                                                                        | 2                              |
| Number Of Poles                                                                                 | 1                              |
| Ingress Protection                                                                              | IP20                           |
| Operational Temperature (°C)                                                                    | -5 to +40                      |
| Warranty (Years)                                                                                | 3                              |
| Standards BS EN 60898-                                                                          | 1                              |
| Additional Information For cleaning / polishing of products, use only a soft, dry, clean cloth. |                                |
|                                                                                                 |                                |