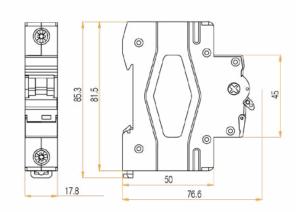

## **General Information**

| Dimensions (mm)                                                                                 | 17.8 (W) × 85.3 (H) × 76.6 (D) |
|-------------------------------------------------------------------------------------------------|--------------------------------|
| Colour                                                                                          | Light Grey                     |
| Rated Operational Voltage (AC) (Ue)                                                             | 230/400                        |
| Frequency (Hz)                                                                                  | 50/60                          |
| Maximum Rated Current (A) (In)                                                                  | 25                             |
| Rated Breaking Capacity (True kA) (Ics)                                                         | 6                              |
| Rated Insulation Voltage (V) (UI)                                                               | 500                            |
| Impulse Withstand Voltage (Uimp)                                                                | 4000                           |
| Endurance Mechanical Operations                                                                 | 20000                          |
| Endurance Electrical Operations                                                                 | 8000                           |
| Trip Curve                                                                                      | С                              |
| Тriр Туре                                                                                       | Thermal/Magnetic Release       |
| Thermal Operating limit                                                                         | (1.13-1.45) × In               |
| Magnetic Operating Characteristics                                                              | (5-10) x ln                    |
| Device Terminals                                                                                | Screwed Lug & Pin              |
| MCB Terminal Capacity - Flexible (mm²)                                                          | 16                             |
| MCB Terminal Capacity - Rigid (mm²)                                                             | 25                             |
| MCB Terminal Torque (Nm)                                                                        | 2                              |
| Number Of Poles                                                                                 | 1                              |
| Ingress Protection                                                                              | IP20                           |
| Operational Temperature (°C)                                                                    | -5 to +40                      |
| Warranty (Years)                                                                                | 3                              |
| Standards BS EN 60898-                                                                          | 1                              |
| Additional Information For cleaning / polishing of products, use only a soft, dry, clean cloth. |                                |
|                                                                                                 |                                |