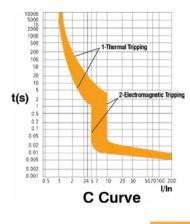

## **General Information**

| Dimensions (mm)                                                                                 | 17.8 (W) × 85.3 (H) × 76.6 (D) |
|-------------------------------------------------------------------------------------------------|--------------------------------|
| Colour                                                                                          | Light Grey                     |
| Rated Operational Voltage (AC) (Ue)                                                             | 230/400                        |
| Frequency (Hz)                                                                                  | 50/60                          |
| Maximum Rated Current (A) (In)                                                                  | 25                             |
| Rated Breaking Capacity (True kA) (Ics)                                                         | 6                              |
| Rated Insulation Voltage (V) (UI)                                                               | 500                            |
| Impulse Withstand Voltage (Uimp)                                                                | 4000                           |
| Endurance Mechanical Operations                                                                 | 20000                          |
| Endurance Electrical Operations                                                                 | 8000                           |
| Trip Curve                                                                                      | С                              |
| Тriр Туре                                                                                       | Thermal/Magnetic Release       |
| Thermal Operating limit                                                                         | (1.13-1.45) × In               |
| Magnetic Operating Characteristics                                                              | (5-10) x ln                    |
| Device Terminals                                                                                | Screwed Lug & Pin              |
| MCB Terminal Capacity - Flexible (mm²)                                                          | 16                             |
| MCB Terminal Capacity - Rigid (mm²)                                                             | 25                             |
| MCB Terminal Torque (Nm)                                                                        | 2                              |
| Number Of Poles                                                                                 | 1                              |
| Ingress Protection                                                                              | IP20                           |
| Operational Temperature (°C)                                                                    | -5 to +40                      |
| Warranty (Years)                                                                                | 3                              |
| Standards BS EN 60898-                                                                          | 1                              |
| Additional Information For cleaning / polishing of products, use only a soft, dry, clean cloth. |                                |
|                                                                                                 |                                |