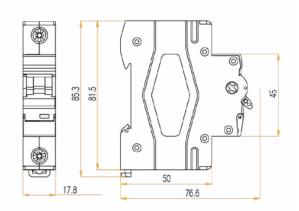

## **General Information**

| Dimensions (mm)                                                                                 | 17.8 (W) x 85.3 (H) x 76.6 (D) |
|-------------------------------------------------------------------------------------------------|--------------------------------|
| Colour                                                                                          | Light Grey                     |
| Rated Operational Voltage (AC) (Ue)                                                             | 230/400                        |
| Frequency (Hz)                                                                                  | 50/60                          |
| Maximum Rated Current (A) (In)                                                                  | 32                             |
| Rated Breaking Capacity (True kA) (Ics)                                                         | 6                              |
| Rated Insulation Voltage (V) (UI)                                                               | 500                            |
| Impulse Withstand Voltage (Uimp)                                                                | 4000                           |
| Endurance Mechanical Operations                                                                 | 20000                          |
| Endurance Electrical Operations                                                                 | 8000                           |
| Trip Curve                                                                                      | C                              |
| Trip Туре                                                                                       | Thermal/Magnetic Release       |
| Thermal Operating limit                                                                         | (1.13-1.45) × ln               |
| Magnetic Operating Characteristics                                                              | (5-10) x ln                    |
| Device Terminals                                                                                | Screwed Lug & Pin              |
| MCB Terminal Capacity - Flexible (mm²)                                                          | 25                             |
| MCB Terminal Capacity - Rigid (mm²)                                                             | 35                             |
| MCB Terminal Torque (Nm)                                                                        |                                |
| Number Of Poles                                                                                 | 1                              |
| Ingress Protection                                                                              | IP20                           |
| Operational Temperature (°C)                                                                    |                                |
| Warranty (Years)                                                                                | 3                              |
| Standards BS EN 60898-                                                                          | 1                              |
| Additional Information For cleaning / polishing of products, use only a soft, dry, clean cloth. |                                |
|                                                                                                 |                                |