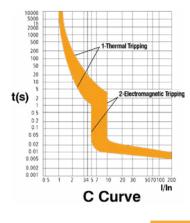

## **General Information**

| Dimensions (mm)                                                                                 | 17.8 (W) x 85.3 (H) x 76.6 (D) |
|-------------------------------------------------------------------------------------------------|--------------------------------|
| Colour                                                                                          | Light Grey                     |
| Rated Operational Voltage (AC) (Ue)                                                             | 230/400                        |
| Frequency (Hz)                                                                                  | 50/60                          |
| Maximum Rated Current (A) (In)                                                                  | 32                             |
| Rated Breaking Capacity (True kA) (Ics)                                                         | 6                              |
| Rated Insulation Voltage (V) (UI)                                                               | 500                            |
| Impulse Withstand Voltage (Uimp)                                                                | 4000                           |
| Endurance Mechanical Operations                                                                 | 20000                          |
| Endurance Electrical Operations                                                                 | 8000                           |
| Trip Curve                                                                                      | C                              |
| Trip Туре                                                                                       | Thermal/Magnetic Release       |
| Thermal Operating limit                                                                         | (1.13-1.45) × ln               |
| Magnetic Operating Characteristics                                                              | (5-10) x ln                    |
| Device Terminals                                                                                | Screwed Lug & Pin              |
| MCB Terminal Capacity - Flexible (mm²)                                                          | 25                             |
| MCB Terminal Capacity - Rigid (mm²)                                                             | 35                             |
| MCB Terminal Torque (Nm)                                                                        |                                |
| Number Of Poles                                                                                 | 1                              |
| Ingress Protection                                                                              | IP20                           |
| Operational Temperature (°C)                                                                    |                                |
| Warranty (Years)                                                                                | 3                              |
| Standards BS EN 60898-                                                                          | 1                              |
| Additional Information For cleaning / polishing of products, use only a soft, dry, clean cloth. |                                |
|                                                                                                 |                                |