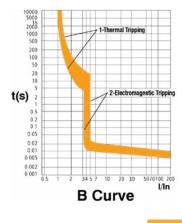

## **General Information**

| Dimensions (mm)                                                                                 | 17.8 (W) x 85.3 (H) x 76.6 (D) |
|-------------------------------------------------------------------------------------------------|--------------------------------|
| Colour                                                                                          | Light Grey                     |
| Rated Operational Voltage (AC) (Ue)                                                             | 230/400                        |
| Frequency (Hz)                                                                                  | 50/60                          |
| Maximum Rated Current (A) (In)                                                                  | 63                             |
| Rated Breaking Capacity (True kA) (Ics)                                                         | 6                              |
| Rated Insulation Voltage (V) (UI)                                                               | 500                            |
| Impulse Withstand Voltage (Uimp)                                                                | 4000                           |
| Endurance Mechanical Operations                                                                 | 20000                          |
| Endurance Electrical Operations                                                                 | 8000                           |
| Trip Curve                                                                                      | В                              |
| Тriр Туре                                                                                       | Thermal/Magnetic Release       |
| Thermal Operating limit                                                                         | (1.13-1.45) × In               |
| Magnetic Operating Characteristics                                                              | (3-5) x ln                     |
| Device Terminals                                                                                | Screwed Lug & Pin              |
| MCB Terminal Capacity - Flexible (mm²)                                                          | 25                             |
| MCB Terminal Capacity - Rigid (mm²)                                                             | 35                             |
| MCB Terminal Torque (Nm)                                                                        | 2                              |
| Number Of Poles                                                                                 | 1                              |
| Ingress Protection                                                                              | IP20                           |
| Operational Temperature (°C)                                                                    | -5 to +40                      |
| Warranty (Years)                                                                                | 3                              |
| Standards BS EN 60898-                                                                          | 1                              |
| Additional Information For cleaning / polishing of products, use only a soft, dry, clean cloth. |                                |
|                                                                                                 |                                |