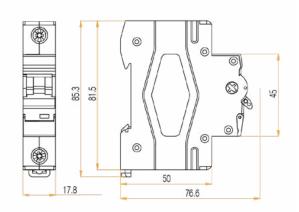

## **General Information**

| Dimensions (mm)                                                                                 | 17.8 (W) x 85.3 (H) x 76.6 (D) |
|-------------------------------------------------------------------------------------------------|--------------------------------|
| Colour                                                                                          | Light Grey                     |
| Rated Operational Voltage (AC) (Ue)                                                             | 230/400                        |
| Frequency (Hz)                                                                                  | 50/60                          |
| Maximum Rated Current (A) (In)                                                                  | 63                             |
| Rated Breaking Capacity (True kA) (Ics)                                                         | 6                              |
| Rated Insulation Voltage (V) (UI)                                                               | 500                            |
| Impulse Withstand Voltage (Uimp)                                                                | 4000                           |
| Endurance Mechanical Operations                                                                 | 20000                          |
| Endurance Electrical Operations                                                                 | 8000                           |
| Trip Curve                                                                                      | В                              |
| Тriр Туре                                                                                       | Thermal/Magnetic Release       |
| Thermal Operating limit                                                                         | (1.13-1.45) × In               |
| Magnetic Operating Characteristics                                                              | (3-5) x ln                     |
| Device Terminals                                                                                | Screwed Lug & Pin              |
| MCB Terminal Capacity - Flexible (mm²)                                                          | 25                             |
| MCB Terminal Capacity - Rigid (mm²)                                                             | 35                             |
| MCB Terminal Torque (Nm)                                                                        | 2                              |
| Number Of Poles                                                                                 | 1                              |
| Ingress Protection                                                                              | IP20                           |
| Operational Temperature (°C)                                                                    | -5 to +40                      |
| Warranty (Years)                                                                                | 3                              |
| Standards BS EN 60898-                                                                          | 1                              |
| Additional Information For cleaning / polishing of products, use only a soft, dry, clean cloth. |                                |
|                                                                                                 |                                |