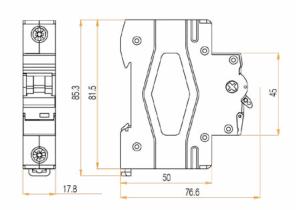

## **General Information**

| Dimensions (mm)                                                                                 | 17.8 (W) x 85.3 (H) x 76.6 (D) |
|-------------------------------------------------------------------------------------------------|--------------------------------|
| Colour                                                                                          | Light Grey                     |
| Rated Operational Voltage (AC) (Ue)                                                             | 230/400                        |
| Frequency (Hz)                                                                                  | 50/60                          |
| Maximum Rated Current (A) (In)                                                                  | 63                             |
| Rated Breaking Capacity (True kA) (Ics)                                                         | 6                              |
| Rated Insulation Voltage (V) (UI)                                                               | 500                            |
| Impulse Withstand Voltage (Uimp)                                                                | 4000                           |
| Endurance Mechanical Operations                                                                 | 20000                          |
| Endurance Electrical Operations                                                                 | 8000                           |
| Trip Curve                                                                                      | C                              |
| Тriр Туре                                                                                       | Thermal/Magnetic Release       |
| Thermal Operating limit                                                                         | (1.13-1.45) × In               |
| Magnetic Operating Characteristics                                                              | (5-10) x ln                    |
| Device Terminals                                                                                | Screwed Lug & Pin              |
| MCB Terminal Capacity - Flexible (mm²)                                                          | 25                             |
| MCB Terminal Capacity - Rigid (mm²)                                                             | 35                             |
| MCB Terminal Torque (Nm)                                                                        | 2                              |
| Number Of Poles                                                                                 | 1                              |
| Ingress Protection                                                                              | IP20                           |
| Operational Temperature (°C)                                                                    | -5 to +40                      |
| Warranty (Years)                                                                                | 3                              |
| Standards BS EN 60898-                                                                          | 1                              |
| Additional Information For cleaning / polishing of products, use only a soft, dry, clean cloth. |                                |
|                                                                                                 |                                |