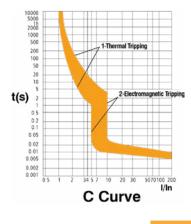

## **General Information**

| Dimensions (mm)                                                                                 | 17.8 (W) x 85.3 (H) x 76.6 (D) |
|-------------------------------------------------------------------------------------------------|--------------------------------|
| Colour                                                                                          | Light Grey                     |
| Rated Operational Voltage (AC) (Ue)                                                             | 230/400                        |
| Frequency (Hz)                                                                                  | 50/60                          |
| Maximum Rated Current (A) (In)                                                                  | 63                             |
| Rated Breaking Capacity (True kA) (Ics)                                                         | 6                              |
| Rated Insulation Voltage (V) (UI)                                                               | 500                            |
| Impulse Withstand Voltage (Uimp)                                                                | 4000                           |
| Endurance Mechanical Operations                                                                 | 20000                          |
| Endurance Electrical Operations                                                                 | 8000                           |
| Trip Curve                                                                                      | C                              |
| Тriр Туре                                                                                       | Thermal/Magnetic Release       |
| Thermal Operating limit                                                                         | (1.13-1.45) × In               |
| Magnetic Operating Characteristics                                                              | (5-10) x ln                    |
| Device Terminals                                                                                | Screwed Lug & Pin              |
| MCB Terminal Capacity - Flexible (mm²)                                                          | 25                             |
| MCB Terminal Capacity - Rigid (mm²)                                                             | 35                             |
| MCB Terminal Torque (Nm)                                                                        | 2                              |
| Number Of Poles                                                                                 | 1                              |
| Ingress Protection                                                                              | IP20                           |
| Operational Temperature (°C)                                                                    | -5 to +40                      |
| Warranty (Years)                                                                                | 3                              |
| Standards BS EN 60898-                                                                          | 1                              |
| Additional Information For cleaning / polishing of products, use only a soft, dry, clean cloth. |                                |
|                                                                                                 |                                |