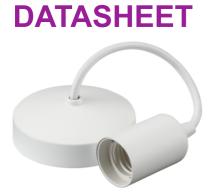

## 8270MW

6" E27 Contemporary Pendant Set - Matt White

www.mlaccessories.co.uk

| MLA PART CODE                            | 8270MW                                                                        |
|------------------------------------------|-------------------------------------------------------------------------------|
| DESCRIPTION                              | 6" E27 Contemporary Pendant Set - Matt White                                  |
| NET WEIGHT (KG)                          | 0.18                                                                          |
| FINISH                                   | Matt White                                                                    |
| DIMENSIONS (MM)                          | Diameter - 40<br>Projection - 272.5<br>Base Diameter - 92<br>Base Height - 34 |
| CONSTRUCTION                             | Construction - Premium grade steel                                            |
| CLASS                                    | II                                                                            |
| IP RATING                                | IP20                                                                          |
| MAX. WATTAGE (W)                         | 60                                                                            |
| LAMP BASE                                | E27                                                                           |
| LAMP INCLUDED                            | No                                                                            |
| DIMMABLE                                 | Lamp dependent                                                                |
| INPUT VOLTAGE                            | 230V 50Hz                                                                     |
| EARTH TERMINAL                           | Yes                                                                           |
| LOAD/MAX. LOAD                           | T2 rated 80W Incandescent /LED                                                |
| TERMINAL CAPACITY                        | 2 x 1.0mm <sup>2</sup> or 2 x 1.5mm <sup>2</sup>                              |
| ADDITIONAL FEATURES                      | Long skirt                                                                    |
| FUNCTION                                 | 3-plate                                                                       |
| CABLE LENGTH (M)                         | 0.15                                                                          |
| WARRANTY                                 | 3year(s)                                                                      |
| MANUFACTURED IN ACCORDANCE WITH          | BS EN 60598                                                                   |
| ORIGIN OF MANUFACTURE                    | China                                                                         |
| DECLARATION OF CONFORMITY (HELD ON FILE) | Yes                                                                           |
| EAN                                      | 5056270809374                                                                 |
| Date Created: 23/01/2024 15:26           |                                                                               |