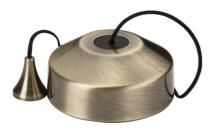

## 8300AB

10AX 2-way Pull Cord Switch - Antique Brass

www.mlaccessories.co.uk

| MLA PART CODE                            | 8300AB                                                  |
|------------------------------------------|---------------------------------------------------------|
| DESCRIPTION                              | 10AX 2-way Pull Cord Switch - Antique Brass             |
| NET WEIGHT (KG)                          | 0.096                                                   |
| FINISH                                   | Antique Brass                                           |
| DIMENSIONS (MM)                          | Diameter - 74<br>Projection - 36                        |
| CONSTRUCTION                             | Construction - Thermoset resin Construction 2 - & steel |
| CLASS                                    | II                                                      |
| IP RATING                                | IP20                                                    |
| INPUT VOLTAGE                            | 230V 50Hz                                               |
| SWITCH TYPE                              | Single Pole                                             |
| SWITCH FUNCTION                          | 2-Way                                                   |
| EARTH TERMINAL                           | Yes                                                     |
| LOAD/MAX. LOAD                           | 10AX                                                    |
| TERMINAL TYPE                            | Screw                                                   |
| TERMINAL CAPACITY                        | 2 x 1.0mm² or 2 x 1.5mm²                                |
| WARRANTY                                 | 25year(s)                                               |
| MANUFACTURED IN ACCORDANCE WITH          | BS EN 60669-1                                           |
| ORIGIN OF MANUFACTURE                    | China                                                   |
| DECLARATION OF CONFORMITY (HELD ON FILE) | Yes                                                     |
| EAN                                      | 5056270810967                                           |