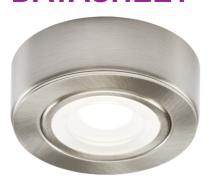

## **CABBCCW**

230V LED Under Cabinet Light -Brushed Chrome

www.mlaccessories.co.uk

| MLA PART CODE         | CABBCCW                                                                      |
|-----------------------|------------------------------------------------------------------------------|
| DESCRIPTION           | 230V LED Under Cabinet Light -Brushed Chrome 4000K                           |
| NET WEIGHT (KG)       | 0.178                                                                        |
| FINISH                | Brushed Chrome                                                               |
| DIFFUSER              | Clear                                                                        |
| DIMENSIONS (MM)       | Diameter - 73<br>Projection - 30<br>Recessed Depth - 23<br>Minimum Void - 50 |
| CUT-OUT (MM)          | Cut-out Diameter - 58                                                        |
| CONSTRUCTION          | Construction - Pressed steel                                                 |
| CLASS                 | I                                                                            |
| IP RATING             | IP20                                                                         |
| WATTAGE (W)           | 2                                                                            |
| LAMP TECHNOLOGY       | LED                                                                          |
| LAMP INCLUDED         | Yes                                                                          |
| LUMENS (LM)           | 140±5%                                                                       |
| EFFICACY (LM/W)       | 49.82                                                                        |
| CIRCUIT WATTAGE (W)   | 2.719                                                                        |
| ССТ                   | 4000K                                                                        |
| LIGHT COLOUR          | Cool White                                                                   |
| CRI                   | >80                                                                          |
| RUNNING CURRENT (A)   | 0.024                                                                        |
| SVM                   | 0.008                                                                        |
| PST-LM                | 0.001                                                                        |
| BEAM ANGLE (DEGREES)  | 105                                                                          |
| LIFE SPAN (HRS)       | 30,000                                                                       |
| L70B50 LIFESPAN (HRS) | 30,000                                                                       |
| DIMMABLE              | No                                                                           |
| IC RATED              | No                                                                           |