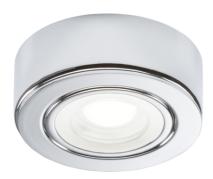

### 230V LED Under Cabinet Light -Chrome 4000K

www.mlaccessories.co.uk

| MLA PART CODE         | CABCCW                                                                       |
|-----------------------|------------------------------------------------------------------------------|
| DESCRIPTION           | 230V LED Under Cabinet Light -Chrome 4000K                                   |
| NET WEIGHT (KG)       | 0.178                                                                        |
| FINISH                | Chrome                                                                       |
| DIFFUSER              | Clear                                                                        |
| DIMENSIONS (MM)       | Diameter - 73<br>Projection - 30<br>Recessed Depth - 23<br>Minimum Void - 50 |
| CUT-OUT (MM)          | Cut-out Diameter - 58                                                        |
| CONSTRUCTION          | Construction - Pressed steel                                                 |
| CLASS                 | I                                                                            |
| IP RATING             | IP20                                                                         |
| WATTAGE (W)           | 2                                                                            |
| LAMP TECHNOLOGY       | LED                                                                          |
| LAMP INCLUDED         | Yes                                                                          |
| LUMENS (LM)           | 140±5%                                                                       |
| EFFICACY (LM/W)       | 49.82                                                                        |
| CIRCUIT WATTAGE (W)   | 2.719                                                                        |
| ССТ                   | 4000K                                                                        |
| LIGHT COLOUR          | Cool White                                                                   |
| CRI                   | >80                                                                          |
| RUNNING CURRENT (A)   | 0.024                                                                        |
| SVM                   | 0.008                                                                        |
| PST-LM                | 0.001                                                                        |
| BEAM ANGLE (DEGREES)  | 105                                                                          |
| LIFE SPAN (HRS)       | 30,000                                                                       |
| L70B50 LIFESPAN (HRS) | 30,000                                                                       |
| DIMMABLE              | No                                                                           |
| IC RATED              | No                                                                           |