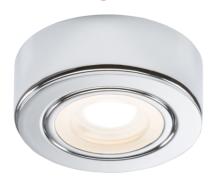

### 230V LED Under Cabinet Light -Chrome 3000K

www.mlaccessories.co.uk

| MLA PART CODE         | CABCWW                                                                       |
|-----------------------|------------------------------------------------------------------------------|
| DESCRIPTION           | 230V LED Under Cabinet Light -Chrome 3000K                                   |
| NET WEIGHT (KG)       | 0.178                                                                        |
| FINISH                | Chrome                                                                       |
| DIFFUSER              | Clear                                                                        |
| DIMENSIONS (MM)       | Diameter - 73<br>Projection - 30<br>Recessed Depth - 23<br>Minimum Void - 50 |
| CUT-OUT (MM)          | Cut-out Diameter - 58                                                        |
| CONSTRUCTION          | Construction - Pressed steel                                                 |
| CLASS                 | I                                                                            |
| IP RATING             | IP20                                                                         |
| WATTAGE (W)           | 2                                                                            |
| LAMP TECHNOLOGY       | LED                                                                          |
| LAMP INCLUDED         | Yes                                                                          |
| LUMENS (LM)           | 125±5%                                                                       |
| EFFICACY (LM/W)       | 45.90                                                                        |
| CIRCUIT WATTAGE (W)   | 2.763                                                                        |
| ССТ                   | 3000K                                                                        |
| LIGHT COLOUR          | Warm White                                                                   |
| CRI                   | >80                                                                          |
| SDCM                  | <6                                                                           |
| RUNNING CURRENT (A)   | 0.025                                                                        |
| SVM                   | 0.008                                                                        |
| PST-LM                | 0.001                                                                        |
| BEAM ANGLE (DEGREES)  | 105                                                                          |
| LIFE SPAN (HRS)       | 30,000                                                                       |
| L70B50 LIFESPAN (HRS) | 30,000                                                                       |
| DIMMABLE              | No                                                                           |