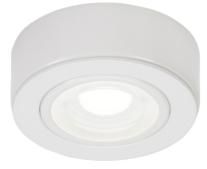

#### **CABWCW**

#### 230V LED Under Cabinet Light -White 4000K

www.mlaccessories.co.uk

| MLA PART CODE         | CABWCW                                                                       |
|-----------------------|------------------------------------------------------------------------------|
| DESCRIPTION           | 230V LED Under Cabinet Light -White 4000K                                    |
| NET WEIGHT (KG)       | 0.178                                                                        |
| FINISH                | White                                                                        |
| DIFFUSER              | Clear                                                                        |
| DIMENSIONS (MM)       | Diameter - 73<br>Projection - 30<br>Recessed Depth - 23<br>Minimum Void - 50 |
| CUT-OUT (MM)          | Cut-out Diameter - 58                                                        |
| CONSTRUCTION          | Construction - Pressed steel                                                 |
| CLASS                 | I                                                                            |
| IP RATING             | IP20                                                                         |
| WATTAGE (W)           | 2                                                                            |
| LAMP TECHNOLOGY       | LED                                                                          |
| LAMP INCLUDED         | Yes                                                                          |
| LUMENS (LM)           | 140±5%                                                                       |
| EFFICACY (LM/W)       | 49.82                                                                        |
| CIRCUIT WATTAGE (W)   | 2.719                                                                        |
| ССТ                   | 4000K                                                                        |
| LIGHT COLOUR          | Cool White                                                                   |
| CRI                   | >80                                                                          |
| RUNNING CURRENT (A)   | 0.024                                                                        |
| SVM                   | 0.008                                                                        |
| PST-LM                | 0.001                                                                        |
| BEAM ANGLE (DEGREES)  | 105                                                                          |
| LIFE SPAN (HRS)       | 30,000                                                                       |
| L70B50 LIFESPAN (HRS) | 30,000                                                                       |
| DIMMABLE              | No                                                                           |
| IC RATED              | No                                                                           |