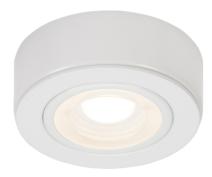

### 230V LED Under Cabinet Light -White 3000K

www.mlaccessories.co.uk

| MLA PART CODE         | CABWWW                                                                       |
|-----------------------|------------------------------------------------------------------------------|
| DESCRIPTION           | 230V LED Under Cabinet Light -White 3000K                                    |
| NET WEIGHT (KG)       | 0.178                                                                        |
| FINISH                | White                                                                        |
| DIFFUSER              | Clear                                                                        |
| DIMENSIONS (MM)       | Diameter - 73<br>Projection - 30<br>Recessed Depth - 23<br>Minimum Void - 50 |
| CUT-OUT (MM)          | Cut-out Diameter - 58                                                        |
| CONSTRUCTION          | Construction - Pressed steel                                                 |
| CLASS                 | I                                                                            |
| IP RATING             | IP20                                                                         |
| WATTAGE (W)           | 2                                                                            |
| LAMP TECHNOLOGY       | LED                                                                          |
| LAMP INCLUDED         | Yes                                                                          |
| LUMENS (LM)           | 125±5%                                                                       |
| EFFICACY (LM/W)       | 45.90                                                                        |
| CIRCUIT WATTAGE (W)   | 2.763                                                                        |
| ССТ                   | 3000K                                                                        |
| LIGHT COLOUR          | Warm White                                                                   |
| CRI                   | >80                                                                          |
| SDCM                  | <6                                                                           |
| RUNNING CURRENT (A)   | 0.025                                                                        |
| SVM                   | 0.008                                                                        |
| PST-LM                | 0.001                                                                        |
| BEAM ANGLE (DEGREES)  | 105                                                                          |
| LIFE SPAN (HRS)       | 30,000                                                                       |
| L70B50 LIFESPAN (HRS) | 30,000                                                                       |
| DIMMABLE              | No                                                                           |