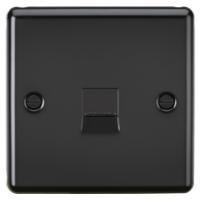

## CL73MB

**Telephone Master Outlet - Matt Black** 

www.mlaccessories.co.uk

| MLA PART CODE                            | CL73MB                                              |
|------------------------------------------|-----------------------------------------------------|
| DESCRIPTION                              | Telephone Master Outlet - Matt Black                |
| NET WEIGHT (KG)                          | 0.088                                               |
| FINISH                                   | Matt Black                                          |
| DIMENSIONS (MM)                          | Height - 87.75<br>Width - 87.75<br>Projection - 7.5 |
| MINIMUM MOUNTING BOX DEPTH               | 25mm                                                |
| CONSTRUCTION                             | Construction - Premium grade steel                  |
| IP RATING                                | IP20                                                |
| TERMINAL TYPE                            | Screw                                               |
| WARRANTY                                 | 25year(s)                                           |
| MANUFACTURED IN ACCORDANCE WITH          | BS 5733                                             |
| ORIGIN OF MANUFACTURE                    | China                                               |
| DECLARATION OF CONFORMITY (HELD ON FILE) | Yes                                                 |
| EAN                                      | 5056270832129                                       |