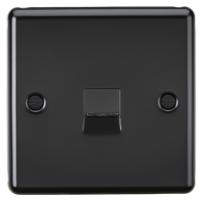

## CL74MB

**Telephone Extension Outlet - Matt Black** 

www.mlaccessories.co.uk

| MLA PART CODE                            | CL74MB                                              |
|------------------------------------------|-----------------------------------------------------|
| DESCRIPTION                              | Telephone Extension Outlet - Matt Black             |
| NET WEIGHT (KG)                          | 0.085                                               |
| FINISH                                   | Matt Black                                          |
| DIMENSIONS (MM)                          | Height - 87.75<br>Width - 87.75<br>Projection - 7.5 |
| MINIMUM MOUNTING BOX DEPTH               | 25mm                                                |
| CONSTRUCTION                             | Construction - Premium grade steel                  |
| IP RATING                                | IP20                                                |
| TERMINAL TYPE                            | Screw                                               |
| WARRANTY                                 | 25year(s)                                           |
| MANUFACTURED IN ACCORDANCE WITH          | BS 5733                                             |
| ORIGIN OF MANUFACTURE                    | China                                               |
| DECLARATION OF CONFORMITY (HELD ON FILE) | Yes                                                 |
| EAN                                      | 5056270832136                                       |