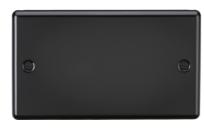

## CL86MB

2G Blanking Plate - Matt Black

www.mlaccessories.co.uk

| MLA PART CODE                            | CL86MB                                              |
|------------------------------------------|-----------------------------------------------------|
| DESCRIPTION                              | 2G Blanking Plate - Matt Black                      |
| NET WEIGHT (KG)                          | 0.0965                                              |
| FINISH                                   | Matt Black                                          |
| DIMENSIONS (MM)                          | Height - 87.75<br>Width - 146.5<br>Projection - 7.5 |
| CONSTRUCTION                             | Construction - Premium grade steel                  |
| CLASS                                    | I                                                   |
| IP RATING                                | IP20                                                |
| INPUT VOLTAGE                            | 230V 50Hz                                           |
| WARRANTY                                 | 25year(s)                                           |
| MANUFACTURED IN ACCORDANCE WITH          | BS EN 60670-1                                       |
| ORIGIN OF MANUFACTURE                    | China                                               |
| DECLARATION OF CONFORMITY (HELD ON FILE) | Yes                                                 |
| EAN                                      | 5056270832228                                       |