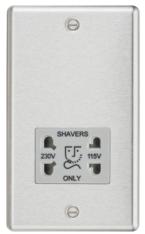

## CL89BCG

115/230V Dual Voltage Shaver Socket - Brushed **Chrome with Grey Insert** 

www.mlaccessories.co.uk

| MLA PART CODE                            | CL89BCG                                                                  |
|------------------------------------------|--------------------------------------------------------------------------|
| DESCRIPTION                              | 115/230V Dual Voltage Shaver Socket - Brushed Chrome with<br>Grey Insert |
| NET WEIGHT (KG)                          | 0.644                                                                    |
| FINISH                                   | Brushed Chrome                                                           |
| INSERT COLOUR                            | Grey                                                                     |
| DIMENSIONS (MM)                          | Height - 146.5<br>Width - 85.75<br>Projection - 7.5                      |
| MINIMUM MOUNTING BOX DEPTH               | 47mm                                                                     |
| CONSTRUCTION                             | Construction - Premium grade steel                                       |
| CLASS                                    |                                                                          |
| IP RATING                                | IP41                                                                     |
| INPUT VOLTAGE                            | 230V 50Hz                                                                |
| SECONDARY VOLTAGE                        | 115/230V                                                                 |
| EARTH TERMINAL                           | Yes                                                                      |
| LOAD/MAX. LOAD                           | 20VA                                                                     |
| TERMINAL CAPACITY                        | 2 x 2.5mm <sup>2</sup> or 1 x 4.0mm <sup>2</sup>                         |
| WARRANTY                                 | 25year(s)                                                                |
| MANUFACTURED IN ACCORDANCE WITH          | BS EN 61558-2-5                                                          |
| ORIGIN OF MANUFACTURE                    | China                                                                    |
| DECLARATION OF CONFORMITY (HELD ON FILE) | Yes                                                                      |
| EAN                                      | 5055832969150                                                            |
| Date Created: 10/01/2024 09:41           |                                                                          |