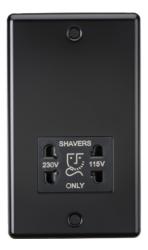

## CL89MB

115-230V Dual Voltage Shaver Socket - Matt Black with Black Insert

www.mlaccessories.co.uk

| MLA PART CODE                            | CL89MB                                                             |
|------------------------------------------|--------------------------------------------------------------------|
| WEA FART CODE                            |                                                                    |
| DESCRIPTION                              | 115-230V Dual Voltage Shaver Socket - Matt Black with Black Insert |
| NET WEIGHT (KG)                          | 0.644                                                              |
| FINISH                                   | Matt Black                                                         |
| INSERT COLOUR                            | Black                                                              |
| DIMENSIONS (MM)                          | Height - 146.5<br>Width - 87.75<br>Projection - 7.5                |
| MINIMUM MOUNTING BOX DEPTH               | 47mm                                                               |
| CONSTRUCTION                             | Construction - Premium grade steel                                 |
| CLASS                                    | I                                                                  |
| IP RATING                                | IP41                                                               |
| INPUT VOLTAGE                            | 110/230V                                                           |
| LOAD/MAX. LOAD                           | 20VA                                                               |
| TERMINAL TYPE                            | Screw                                                              |
| TERMINAL CAPACITY                        | 2 x 2.5mm² or 1 x 4.0mm²                                           |
| WARRANTY                                 | 25year(s)                                                          |
| ORIGIN OF MANUFACTURE                    | China                                                              |
| DECLARATION OF CONFORMITY (HELD ON FILE) | Yes                                                                |
| EAN                                      | 5056270832235                                                      |