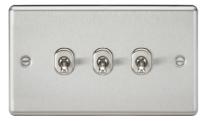

## CLTOG3BC

10AX 3G 2-way Toggle Switch - Brushed Chrome

www.mlaccessories.co.uk

| MLA PART CODE                            | CLTOG3BC                                            |
|------------------------------------------|-----------------------------------------------------|
| DESCRIPTION                              | 10AX 3G 2-way Toggle Switch - Brushed Chrome        |
| NET WEIGHT (KG)                          | 0.173                                               |
| FINISH                                   | Brushed Chrome                                      |
| DIMENSIONS (MM)                          | Height - 85.75<br>Width - 146.5<br>Projection - 7.5 |
| MINIMUM MOUNTING BOX DEPTH               | 16mm                                                |
| CONSTRUCTION                             | Construction - Premium grade steel                  |
| CLASS                                    | I                                                   |
| IP RATING                                | IP20                                                |
| INPUT VOLTAGE                            | 230V 50Hz                                           |
| SWITCH FUNCTION                          | 2-Way                                               |
| EARTH TERMINAL                           | Yes                                                 |
| LOAD/MAX. LOAD                           | 10AX                                                |
| TERMINAL CAPACITY                        | 2 x 1.0mm <sup>2</sup> or 2 x 1.5mm <sup>2</sup>    |
| WARRANTY                                 | 25year(s)                                           |
| MANUFACTURED IN ACCORDANCE WITH          | BS EN 60669-1                                       |
| ORIGIN OF MANUFACTURE                    | China                                               |
| DECLARATION OF CONFORMITY (HELD ON FILE) | Yes                                                 |
| EAN                                      | 5055832938217                                       |