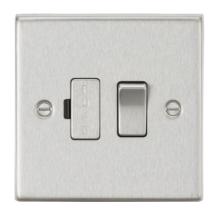

## CS63BC

13A Switched Fused Spur Unit - Brushed Chrome

www.mlaccessories.co.uk

| MLA PART CODE                            | CS63BC                                         |
|------------------------------------------|------------------------------------------------|
| DESCRIPTION                              | 13A Switched Fused Spur Unit - Brushed Chrome  |
| NET WEIGHT (KG)                          | 0.14                                           |
| FINISH                                   | Brushed Chrome                                 |
| DIMENSIONS (MM)                          | Height - 89<br>Width - 89<br>Projection - 10.5 |
| MINIMUM MOUNTING BOX DEPTH               | 25mm                                           |
| CONSTRUCTION                             | Construction - Premium grade steel             |
| IP RATING                                | IP20                                           |
| INPUT VOLTAGE                            | 230V 50Hz                                      |
| SWITCH TYPE                              | Double Pole                                    |
| EARTH TERMINAL                           | Yes                                            |
| LOAD/MAX. LOAD                           | 13A                                            |
| TERMINAL TYPE                            | Screw                                          |
| TERMINAL CAPACITY                        | 3 x 2.5mm² or 2 x 4.0mm²                       |
| WARRANTY                                 | 25year(s)                                      |
| MANUFACTURED IN ACCORDANCE WITH          | BS 1363-4                                      |
| ORIGIN OF MANUFACTURE                    | China                                          |
| DECLARATION OF CONFORMITY (HELD ON FILE) | Yes                                            |
| EAN                                      | 5055832996477                                  |