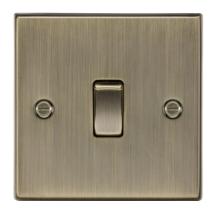

## **DATASHEET**

CS834AB
20A 1G DP Switch - Antique Brass

www.mlaccessories.co.uk

| MLA PART CODE                            | CS834AB                                        |
|------------------------------------------|------------------------------------------------|
| DESCRIPTION                              | 20A 1G DP Switch - Antique Brass               |
| NET WEIGHT (KG)                          | 0.136                                          |
| FINISH                                   | Antique Brass                                  |
| DIMENSIONS (MM)                          | Height - 89<br>Width - 89<br>Projection - 10.5 |
| MINIMUM MOUNTING BOX DEPTH               | 25mm                                           |
| CONSTRUCTION                             | Construction - Premium grade steel             |
| IP RATING                                | IP20                                           |
| INPUT VOLTAGE                            | 230V 50Hz                                      |
| SWITCH TYPE                              | Double Pole                                    |
| EARTH TERMINAL                           | Yes                                            |
| LOAD/MAX. LOAD                           | 20A                                            |
| TERMINAL TYPE                            | Screw                                          |
| TERMINAL CAPACITY                        | 3 x 2.5mm² or 2 x 4.0mm²                       |
| WARRANTY                                 | 25year(s)                                      |
| MANUFACTURED IN ACCORDANCE WITH          | BS EN 60669-1                                  |
| ORIGIN OF MANUFACTURE                    | China                                          |
| DECLARATION OF CONFORMITY (HELD ON FILE) | Yes                                            |
| EAN                                      | 5055832976271                                  |