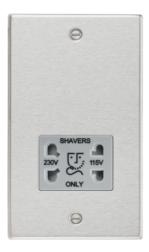

## CS89BCG

115/230V Dual Voltage Shaver Socket - Brushed Chrome with Grey Insert

www.mlaccessories.co.uk

| MLA PART CODE                            | CS89BCG                                                               |
|------------------------------------------|-----------------------------------------------------------------------|
| DESCRIPTION                              | 115/230V Dual Voltage Shaver Socket - Brushed Chrome with Grey Insert |
| NET WEIGHT (KG)                          | 0.682                                                                 |
| FINISH                                   | Brushed Chrome                                                        |
| INSERT COLOUR                            | Grey                                                                  |
| DIMENSIONS (MM)                          | Height - 149.3<br>Width - 89<br>Projection - 10.5                     |
| MINIMUM MOUNTING BOX DEPTH               | 47mm                                                                  |
| CONSTRUCTION                             | Construction - Premium grade steel                                    |
| IP RATING                                | IP20                                                                  |
| SECONDARY VOLTAGE                        | 115/230V                                                              |
| EARTH TERMINAL                           | Yes                                                                   |
| LOAD/MAX. LOAD                           | 20VA                                                                  |
| TERMINAL TYPE                            | Screw                                                                 |
| TERMINAL CAPACITY                        | 2 x 2.5mm² or 1 x 4.0mm²                                              |
| WARRANTY                                 | 25year(s)                                                             |
| MANUFACTURED IN ACCORDANCE WITH          | BS EN 61558-2-5                                                       |
| ORIGIN OF MANUFACTURE                    | China                                                                 |
| DECLARATION OF CONFORMITY (HELD ON FILE) | Yes                                                                   |
| EAN                                      | 5055832996675                                                         |