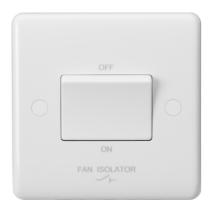

## **CU1100**

**10AX Fan Isolator Switch** 

www.mlaccessories.co.uk

| MLA PART CODE                            | CU1100                                      |
|------------------------------------------|---------------------------------------------|
| DESCRIPTION                              | 10AX Fan Isolator Switch                    |
| NET WEIGHT (KG)                          | 0.077                                       |
| FINISH                                   | White                                       |
| DIMENSIONS (MM)                          | Height - 86<br>Width - 86<br>Projection - 7 |
| MINIMUM MOUNTING BOX DEPTH               | 16mm                                        |
| CONSTRUCTION                             | Construction - Thermoset resin              |
| IP RATING                                | IP20                                        |
| INPUT VOLTAGE                            | 230V 50Hz                                   |
| SWITCH TYPE                              | Triple Pole                                 |
| SWITCH FUNCTION                          | Fan Isolator                                |
| LOAD/MAX. LOAD                           | 10AX                                        |
| TERMINAL CAPACITY                        | 2 x 1.0mm² or 2 x 1.5mm²                    |
| ADDITIONAL FEATURES                      | Triple Pole                                 |
| ANTI-MICROBIAL PROPERTIES                | 3rd Party Tested to ISO 22196:2011          |
| WARRANTY                                 | 25year(s)                                   |
| MANUFACTURED IN ACCORDANCE WITH          | BS EN 60669-1, BS EN 60669-2-4              |
| ORIGIN OF MANUFACTURE                    | China                                       |
| DECLARATION OF CONFORMITY (HELD ON FILE) | Yes                                         |
| EAN                                      | 5055832971863                               |