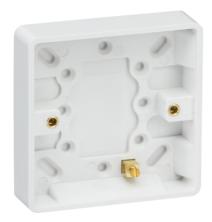

## **CU1300**

## **Single 16mm Pattress Box with Earth Terminal**

www.mlaccessories.co.uk

| MLA PART CODE                            | CU1300                                           |
|------------------------------------------|--------------------------------------------------|
| DESCRIPTION                              | Single 16mm Pattress Box with Earth Terminal     |
| NET WEIGHT (KG)                          | 0.067                                            |
| FINISH                                   | White                                            |
| DIMENSIONS (MM)                          | Height - 86<br>Width - 86<br>Recessed Depth - 16 |
| CONSTRUCTION                             | Construction - Thermoset resin                   |
| IP RATING                                | IP20                                             |
| EARTH TERMINAL                           | Yes                                              |
| ANTI-MICROBIAL PROPERTIES                | 3rd Party Tested to ISO 22196:2011               |
| WARRANTY                                 | 25year(s)                                        |
| MANUFACTURED IN ACCORDANCE WITH          | BS 5733, BS EN 60670-1                           |
| ORIGIN OF MANUFACTURE                    | China                                            |
| DECLARATION OF CONFORMITY (HELD ON FILE) | Yes                                              |
| EAN                                      | 5055832973393                                    |