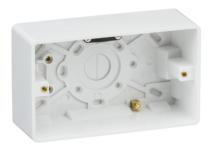

## **CU1600**

**Curved Edge Double 47mm Pattress Box with Earth Terminal and Cable Strain Relief** 

www.mlaccessories.co.uk

| MLA PART CODE                            | CU1600                                                                           |
|------------------------------------------|----------------------------------------------------------------------------------|
| DESCRIPTION                              | Curved Edge Double 47mm Pattress Box with Earth Terminal and Cable Strain Relief |
| NET WEIGHT (KG)                          | 0.2                                                                              |
| FINISH                                   | White                                                                            |
| DIMENSIONS (MM)                          | Height - 86<br>Width - 146<br>Recessed Depth - 47                                |
| CONSTRUCTION                             | Construction - Thermoset resin                                                   |
| IP RATING                                | IP20                                                                             |
| EARTH TERMINAL                           | Yes                                                                              |
| WARRANTY                                 | 25year(s)                                                                        |
| MANUFACTURED IN ACCORDANCE WITH          | BS 5733, BS EN 60670-1                                                           |
| ORIGIN OF MANUFACTURE                    | China                                                                            |
| DECLARATION OF CONFORMITY (HELD ON FILE) | Yes                                                                              |
| EAN                                      | 5055832973614                                                                    |