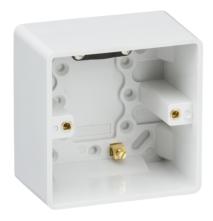

## **CU1610**

**Curved Edge Single 47mm Pattress Box with Earth Terminal and Cable Strain Relief** 

www.mlaccessories.co.uk

| MLA PART CODE                            | CU1610                                                                           |
|------------------------------------------|----------------------------------------------------------------------------------|
| DESCRIPTION                              | Curved Edge Single 47mm Pattress Box with Earth Terminal and Cable Strain Relief |
| NET WEIGHT (KG)                          | 0.136                                                                            |
| FINISH                                   | White                                                                            |
| DIMENSIONS (MM)                          | Height - 86<br>Width - 86<br>Recessed Depth - 47                                 |
| CONSTRUCTION                             | Construction - Thermoset resin                                                   |
| IP RATING                                | IP20                                                                             |
| EARTH TERMINAL                           | Yes                                                                              |
| WARRANTY                                 | 25year(s)                                                                        |
| MANUFACTURED IN ACCORDANCE WITH          | BS 5733, BS EN 60670-1                                                           |
| ORIGIN OF MANUFACTURE                    | China                                                                            |
| DECLARATION OF CONFORMITY (HELD ON FILE) | Yes                                                                              |
| EAN                                      | 5055832973492                                                                    |