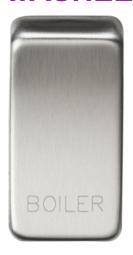

## **GDBOILBC**

Switch cover "marked BOILER" - brushed chrome

www.mlaccessories.co.uk

| MLA PART CODE                            | GDBOILBC                                      |
|------------------------------------------|-----------------------------------------------|
| DESCRIPTION                              | Switch cover "marked BOILER" - brushed chrome |
| NET WEIGHT (KG)                          | 0.004                                         |
| FINISH                                   | Brushed Chrome                                |
| DIMENSIONS (MM)                          | Height - 33<br>Width - 16<br>Projection - 6.8 |
| CONSTRUCTION                             | Construction - ABS Construction 2 - & steel   |
| IP RATING                                | IP20                                          |
| WARRANTY                                 | 15year(s)                                     |
| ORIGIN OF MANUFACTURE                    | China                                         |
| DECLARATION OF CONFORMITY (HELD ON FILE) | Yes                                           |
| EAN                                      | 5055832964117                                 |