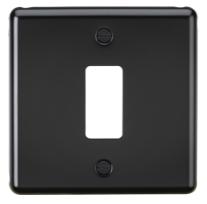

## **GDCL1MB**

1G Grid Faceplate - Matt Black

www.mlaccessories.co.uk

| MLA PART CODE                            | GDCL1MB                                             |
|------------------------------------------|-----------------------------------------------------|
| DESCRIPTION                              | 1G Grid Faceplate - Matt Black                      |
| NET WEIGHT (KG)                          | 0.057                                               |
| FINISH                                   | Matt Black                                          |
| DIMENSIONS (MM)                          | Height - 87.75<br>Width - 87.75<br>Projection - 7.5 |
| CONSTRUCTION                             | Construction - Premium grade steel                  |
| IP RATING                                | IP20                                                |
| WARRANTY                                 | 25year(s)                                           |
| ORIGIN OF MANUFACTURE                    | China                                               |
| DECLARATION OF CONFORMITY (HELD ON FILE) | Yes                                                 |
| EAN                                      | 5056270832297                                       |
| Data Created: 10/01/2024 20:24           |                                                     |