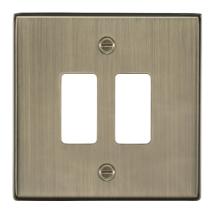

## **GDCS2AB**

**2G Grid Faceplate - Antique Brass** 

www.mlaccessories.co.uk

| MLA PART CODE                            | GDCS2AB                                        |
|------------------------------------------|------------------------------------------------|
| DESCRIPTION                              | 2G Grid Faceplate - Antique Brass              |
| NET WEIGHT (KG)                          | 0.078                                          |
| FINISH                                   | Antique Brass                                  |
| DIMENSIONS (MM)                          | Height - 89<br>Width - 89<br>Projection - 10.5 |
| CONSTRUCTION                             | Construction - Premium grade steel             |
| IP RATING                                | IP20                                           |
| WARRANTY                                 | 25year(s)                                      |
| MANUFACTURED IN ACCORDANCE WITH          | BS EN 60670-1                                  |
| ORIGIN OF MANUFACTURE                    | China                                          |
| DECLARATION OF CONFORMITY (HELD ON FILE) | Yes                                            |
| EAN                                      | 5056270870411                                  |