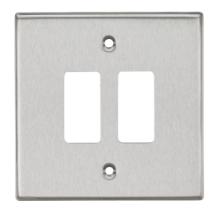

## **GDCS2BC**

**2G Grid Faceplate - Brushed Chrome** 

www.mlaccessories.co.uk

| MLA PART CODE                            | GDCS2BC                                        |
|------------------------------------------|------------------------------------------------|
| DESCRIPTION                              | 2G Grid Faceplate - Brushed Chrome             |
| NET WEIGHT (KG)                          | 0.078                                          |
| FINISH                                   | Brushed Chrome                                 |
| DIMENSIONS (MM)                          | Height - 89<br>Width - 89<br>Projection - 10.5 |
| CONSTRUCTION                             | Construction - Premium grade steel             |
| IP RATING                                | IP20                                           |
| WARRANTY                                 | 25year(s)                                      |
| MANUFACTURED IN ACCORDANCE WITH          | BS EN 60670-1                                  |
| ORIGIN OF MANUFACTURE                    | China                                          |
| DECLARATION OF CONFORMITY (HELD ON FILE) | Yes                                            |
| EAN                                      | 5055832996859                                  |