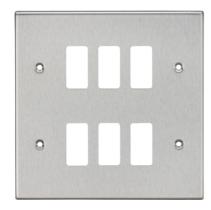

## **GDCS6BC**

**6G Grid Faceplate - Brushed Chrome** 

www.mlaccessories.co.uk

| MLA PART CODE                            | GDCS6BC                                              |
|------------------------------------------|------------------------------------------------------|
| DESCRIPTION                              | 6G Grid Faceplate - Brushed Chrome                   |
| NET WEIGHT (KG)                          | 0.193                                                |
| FINISH                                   | Brushed Chrome                                       |
| DIMENSIONS (MM)                          | Height - 149.3<br>Width - 149.3<br>Projection - 10.5 |
| CONSTRUCTION                             | Construction - Premium grade steel                   |
| IP RATING                                | IP20                                                 |
| WARRANTY                                 | 25year(s)                                            |
| MANUFACTURED IN ACCORDANCE WITH          | BS EN 60670-1                                        |
| ORIGIN OF MANUFACTURE                    | China                                                |
| DECLARATION OF CONFORMITY (HELD ON FILE) | Yes                                                  |
| EAN                                      | 5055832996880                                        |