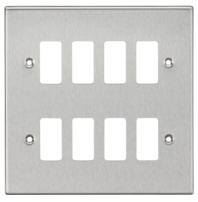

## **GDCS8BC**

8G Grid Faceplate - Brushed Chrome

www.mlaccessories.co.uk

| MLA PART CODE                            | GDCS8BC                                              |
|------------------------------------------|------------------------------------------------------|
| DESCRIPTION                              | 8G Grid Faceplate - Brushed Chrome                   |
| NET WEIGHT (KG)                          | 0.184                                                |
| FINISH                                   | Brushed Chrome                                       |
| DIMENSIONS (MM)                          | Height - 149.3<br>Width - 149.3<br>Projection - 10.5 |
| CONSTRUCTION                             | Construction - Premium grade steel                   |
| IP RATING                                | IP20                                                 |
| WARRANTY                                 | 25year(s)                                            |
| MANUFACTURED IN ACCORDANCE WITH          | BS EN 60670-1                                        |
| ORIGIN OF MANUFACTURE                    | China                                                |
| DECLARATION OF CONFORMITY (HELD ON FILE) | Yes                                                  |
| EAN                                      | 5055832996897                                        |
| Data Created: 00/01/2024 15:24           |                                                      |