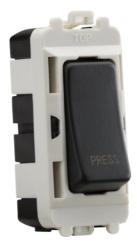

## GDM006AT

20AX 2 way retractive SP module (marked PRESS) - anthracite

www.mlaccessories.co.uk

| GDM006AT                                                                 |
|--------------------------------------------------------------------------|
| 20AX 2 way retractive SP module (marked PRESS) - anthracite              |
| 0.027                                                                    |
| Anthracite                                                               |
| Height - 56.3<br>Width - 24.8<br>Projection - 7<br>Recessed Depth - 18.7 |
| 35mm                                                                     |
| Construction - ABS Construction 2 - & steel                              |
| IP20                                                                     |
| 230V 50Hz                                                                |
| Single Pole                                                              |
| 2-Way Retractive                                                         |
| 20AX                                                                     |
| 3 x 2.5mm² or 2 x 4.0mm²                                                 |
| 15year(s)                                                                |
| BS EN 60669-1                                                            |
| China                                                                    |
| Yes                                                                      |
| 5056270815634                                                            |
|                                                                          |