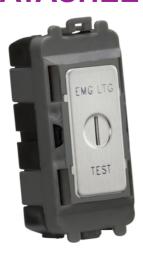

## GDM007BC

20AX 2 way SP key module (marked EMG LTG TEST) - brushed chrome

www.mlaccessories.co.uk

| MLA PART CODE                            | GDM007BC                                                                   |
|------------------------------------------|----------------------------------------------------------------------------|
| DESCRIPTION                              | 20AX 2 way SP key module (marked EMG LTG TEST) - brushed chrome            |
| NET WEIGHT (KG)                          | 0.023                                                                      |
| FINISH                                   | Brushed Chrome                                                             |
| DIMENSIONS (MM)                          | Height - 56.3<br>Width - 24.8<br>Projection - 2.5<br>Recessed Depth - 17.3 |
| MINIMUM MOUNTING BOX DEPTH               | 35mm                                                                       |
| CONSTRUCTION                             | Construction - ABS Construction 2 - & steel                                |
| IP RATING                                | IP20                                                                       |
| INPUT VOLTAGE                            | 230V 50Hz                                                                  |
| SWITCH TYPE                              | Single Pole                                                                |
| SWITCH FUNCTION                          | 2-Way Key                                                                  |
| LOAD/MAX. LOAD                           | 20AX                                                                       |
| TERMINAL CAPACITY                        | 3 x 2.5mm² or 2 x 4.0mm²                                                   |
| ADDITIONAL FEATURES                      | Secret Key                                                                 |
| WARRANTY                                 | 15year(s)                                                                  |
| MANUFACTURED IN ACCORDANCE WITH          | BS EN 60669-1                                                              |
| ORIGIN OF MANUFACTURE                    | China                                                                      |
| DECLARATION OF CONFORMITY (HELD ON FILE) | Yes                                                                        |
| EAN                                      | 5055832963677                                                              |