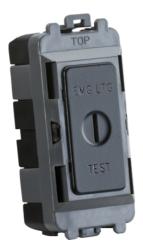

## GDM007MB

20AX 2-way key module (marked EMG LTG TEST) - matt black

www.mlaccessories.co.uk

| MLA PART CODE                            | GDM007MB                                                                   |
|------------------------------------------|----------------------------------------------------------------------------|
| DESCRIPTION                              | 20AX 2-way key module (marked EMG LTG TEST) - matt black                   |
| NET WEIGHT (KG)                          | 0.023                                                                      |
| FINISH                                   | Matt Black                                                                 |
| DIMENSIONS (MM)                          | Height - 56.3<br>Width - 24.8<br>Projection - 2.5<br>Recessed Depth - 17.3 |
| MINIMUM MOUNTING BOX DEPTH               | 35mm                                                                       |
| CONSTRUCTION                             | Construction - ABS Construction 2 - & steel                                |
| IP RATING                                | IP20                                                                       |
| INPUT VOLTAGE                            | 230V 50Hz                                                                  |
| SWITCH TYPE                              | Single Pole                                                                |
| SWITCH FUNCTION                          | 2-Way Key                                                                  |
| LOAD/MAX. LOAD                           | 20AX                                                                       |
| TERMINAL CAPACITY                        | 3 x 2.5mm² or 2 x 4.0mm²                                                   |
| ADDITIONAL FEATURES                      | Secret Key                                                                 |
| WARRANTY                                 | 15year(s)                                                                  |
| MANUFACTURED IN ACCORDANCE WITH          | BS EN 60669-1                                                              |
| ORIGIN OF MANUFACTURE                    | China                                                                      |
| DECLARATION OF CONFORMITY (HELD ON FILE) | Yes                                                                        |
| EAN                                      | 5056270800814                                                              |