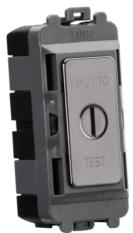

## GDM008BN

20AX DP key module (marked EMG LTG TEST) - black nickel

www.mlaccessories.co.uk

| MLA PART CODE                            | GDM008BN                                                                   |
|------------------------------------------|----------------------------------------------------------------------------|
| DESCRIPTION                              | 20AX DP key module (marked EMG LTG TEST) - black nickel                    |
| NET WEIGHT (KG)                          | 0.023                                                                      |
| FINISH                                   | Black Nickel                                                               |
| DIMENSIONS (MM)                          | Height - 56.3<br>Width - 24.8<br>Projection - 2.5<br>Recessed Depth - 17.3 |
| MINIMUM MOUNTING BOX DEPTH               | 35mm                                                                       |
| CONSTRUCTION                             | Construction - ABS<br>Construction 2 - & steel                             |
| IP RATING                                | IP20                                                                       |
| INPUT VOLTAGE                            | 230V 50Hz                                                                  |
| SWITCH TYPE                              | Double Pole                                                                |
| SWITCH FUNCTION                          | 1-Way Key                                                                  |
| LOAD/MAX. LOAD                           | 20AX                                                                       |
| TERMINAL CAPACITY                        | 3 x 2.5mm <sup>2</sup> or 2 x 4.0mm <sup>2</sup>                           |
| ADDITIONAL FEATURES                      | Secret Key                                                                 |
| WARRANTY                                 | 15year(s)                                                                  |
| ORIGIN OF MANUFACTURE                    | China                                                                      |
| DECLARATION OF CONFORMITY (HELD ON FILE) | Yes                                                                        |
| EAN                                      | 5056270812558                                                              |
| Date Created: 01/01/2022 14:36           |                                                                            |