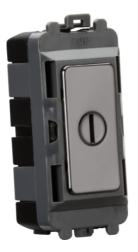

## GDM009BN

20AX 2 way SP key module - black nickel

www.mlaccessories.co.uk

| MLA PART CODE                            | GDM009BN                                                                   |
|------------------------------------------|----------------------------------------------------------------------------|
| DESCRIPTION                              | 20AX 2 way SP key module - black nickel                                    |
| NET WEIGHT (KG)                          | 0.023                                                                      |
| FINISH                                   | Black Nickel                                                               |
| DIMENSIONS (MM)                          | Height - 56.3<br>Width - 24.8<br>Projection - 2.5<br>Recessed Depth - 17.3 |
| MINIMUM MOUNTING BOX DEPTH               | 35mm                                                                       |
| CONSTRUCTION                             | Construction - ABS Construction 2 - & steel                                |
| IP RATING                                | IP20                                                                       |
| INPUT VOLTAGE                            | 230V 50Hz                                                                  |
| SWITCH TYPE                              | Single Pole                                                                |
| SWITCH FUNCTION                          | 2-Way Key                                                                  |
| LOAD/MAX. LOAD                           | 20AX                                                                       |
| TERMINAL CAPACITY                        | 3 x 2.5mm² or 2 x 4.0mm²                                                   |
| ADDITIONAL FEATURES                      | Secret Key                                                                 |
| WARRANTY                                 | 15year(s)                                                                  |
| ORIGIN OF MANUFACTURE                    | China                                                                      |
| DECLARATION OF CONFORMITY (HELD ON FILE) | Yes                                                                        |
| EAN                                      | 5056270812602                                                              |