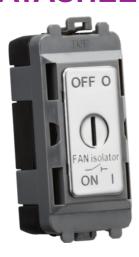

## GDM021PC

10A Fan Isolator Key Switch Module - Polished Chrome

www.mlaccessories.co.uk

| MLA PART CODE                            | GDM021PC                                                                 |
|------------------------------------------|--------------------------------------------------------------------------|
| DESCRIPTION                              | 10A Fan Isolator Key Switch Module - Polished Chrome                     |
| NET WEIGHT (KG)                          | 0.022                                                                    |
| FINISH                                   | Polished Chrome                                                          |
| DIMENSIONS (MM)                          | Height - 56.3<br>Width - 25<br>Projection - 2.5<br>Recessed Depth - 17.5 |
| MINIMUM MOUNTING BOX DEPTH               | 25mm                                                                     |
| CONSTRUCTION                             | Construction - ABS Construction 2 - & steel                              |
| IP RATING                                | IP20                                                                     |
| INPUT VOLTAGE                            | 230V 50Hz                                                                |
| SWITCH TYPE                              | Triple Pole                                                              |
| SWITCH FUNCTION                          | Fan Isolator Key                                                         |
| LOAD/MAX. LOAD                           | 10A                                                                      |
| TERMINAL CAPACITY                        | 2 x 1.0mm² or 2 x 1.5mm²                                                 |
| WARRANTY                                 | 15year(s)                                                                |
| MANUFACTURED IN ACCORDANCE WITH          | BS EN 60669-1                                                            |
| ORIGIN OF MANUFACTURE                    | China                                                                    |
| DECLARATION OF CONFORMITY (HELD ON FILE) | Yes                                                                      |
| EAN                                      | 5055832995616                                                            |