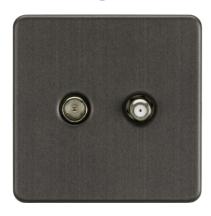

## **SF0140SB**

Screwless TV & SAT TV Outlet (Isolated) - Smoked Bronze

www.mlaccessories.co.uk

| MLA PART CODE                            | SF0140SB                                                |
|------------------------------------------|---------------------------------------------------------|
| DESCRIPTION                              | Screwless TV & SAT TV Outlet (Isolated) - Smoked Bronze |
| NET WEIGHT (KG)                          | 0.13                                                    |
| FINISH                                   | Smoked Bronze                                           |
| DIMENSIONS (MM)                          | Height - 87.5<br>Width - 87.5<br>Projection - 4.3       |
| MINIMUM MOUNTING BOX DEPTH               | 25mm                                                    |
| CONSTRUCTION                             | Construction - Premium grade steel                      |
| IP RATING                                | IP20                                                    |
| EARTH TERMINAL                           | Yes                                                     |
| TERMINAL TYPE                            | Clamp & Screw Terminal                                  |
| TV CONNECTION TYPE                       | Female                                                  |
| SAT CONNECTION TYPE                      | F-Type                                                  |
| WARRANTY                                 | 15year(s)                                               |
| ORIGIN OF MANUFACTURE                    | China                                                   |
| DECLARATION OF CONFORMITY (HELD ON FILE) | Yes                                                     |
| EAN                                      | 5056270819991                                           |