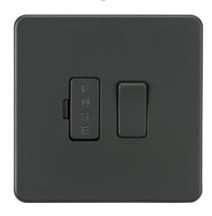

## **SF6300AT**

**Screwless 13A Switched Fused Spur Unit - Anthracite** 

www.mlaccessories.co.uk

| MLA PART CODE                            | SF6300AT                                            |
|------------------------------------------|-----------------------------------------------------|
| DESCRIPTION                              | Screwless 13A Switched Fused Spur Unit - Anthracite |
| NET WEIGHT (KG)                          | 0.177                                               |
| FINISH                                   | Anthracite                                          |
| DIMENSIONS (MM)                          | Height - 87.5<br>Width - 87.5<br>Projection - 4.3   |
| MINIMUM MOUNTING BOX DEPTH               | 25mm                                                |
| CONSTRUCTION                             | Construction - Premium grade steel                  |
| CLASS                                    | I                                                   |
| IP RATING                                | IP20                                                |
| INPUT VOLTAGE                            | 230V 50Hz                                           |
| SWITCH TYPE                              | Double Pole                                         |
| EARTH TERMINAL                           | Yes                                                 |
| NEON INDICATOR                           | No                                                  |
| LOAD/MAX. LOAD                           | 13A                                                 |
| TERMINAL CAPACITY                        | 3 x 2.5mm² or 2 x 4.0mm²                            |
| WARRANTY                                 | 15year(s)                                           |
| ORIGIN OF MANUFACTURE                    | China                                               |
| DECLARATION OF CONFORMITY (HELD ON FILE) | Yes                                                 |
| EAN                                      | 5056270818963                                       |