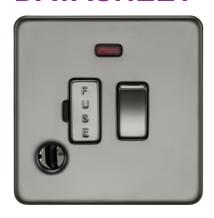

## SF6300FBN

13A Switched Fused Spur with Neon and Flex Outlet - Black Nickel

www.mlaccessories.co.uk

| MLA PART CODE                            | SF6300FBN                                                           |
|------------------------------------------|---------------------------------------------------------------------|
| DESCRIPTION                              | 13A Switched Fused Spur with Neon and Flex Outlet - Black<br>Nickel |
| NET WEIGHT (KG)                          | 0.15                                                                |
| FINISH                                   | Black Nickel                                                        |
| DIMENSIONS (MM)                          | Height - 87.5<br>Width - 87.5<br>Projection - 4.3                   |
| MINIMUM MOUNTING BOX DEPTH               | 25mm                                                                |
| CONSTRUCTION                             | Construction - Premium grade steel                                  |
| CLASS                                    | I                                                                   |
| IP RATING                                | IP20                                                                |
| INPUT VOLTAGE                            | 230V 50Hz                                                           |
| SWITCH TYPE                              | Double Pole                                                         |
| EARTH TERMINAL                           | Yes                                                                 |
| NEON INDICATOR                           | Yes                                                                 |
| LOAD/MAX. LOAD                           | 13A                                                                 |
| TERMINAL CAPACITY                        | 3 x 2.5mm² or 2 x 4.0mm²                                            |
| ADDITIONAL FEATURES                      | Flex Outlet                                                         |
| WARRANTY                                 | 15year(s)                                                           |
| MANUFACTURED IN ACCORDANCE WITH          | BS 1363-4                                                           |
| ORIGIN OF MANUFACTURE                    | China                                                               |
| DECLARATION OF CONFORMITY (HELD ON FILE) | Yes                                                                 |
| EAN                                      | 5056270859997                                                       |