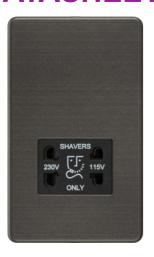

## **SF8900SB**

Screwless 115V/230V Dual Voltage Shaver Socket - Smoked Bronze

www.mlaccessories.co.uk

| MLA PART CODE                            | SF8900SB                                                                    |
|------------------------------------------|-----------------------------------------------------------------------------|
| DESCRIPTION                              | Screwless 115V/230V Dual Voltage Shaver Socket - Smoked Bronze              |
| NET WEIGHT (KG)                          | 0.714                                                                       |
| FINISH                                   | Smoked Bronze                                                               |
| INSERT COLOUR                            | Black                                                                       |
| DIMENSIONS (MM)                          | Height - 147.5<br>Width - 87.5<br>Projection - 4.3<br>Recessed Depth - 43.4 |
| MINIMUM MOUNTING BOX DEPTH               | 47mm                                                                        |
| CONSTRUCTION                             | Construction - Premium grade steel                                          |
| CLASS                                    | I                                                                           |
| IP RATING                                | IP41                                                                        |
| INPUT VOLTAGE                            | 230V 50Hz                                                                   |
| SECONDARY VOLTAGE                        | 115/230V                                                                    |
| EARTH TERMINAL                           | Yes                                                                         |
| LOAD/MAX. LOAD                           | 20VA                                                                        |
| TERMINAL CAPACITY                        | 2 x 2.5mm² or 1 x 4.0mm²                                                    |
| WARRANTY                                 | 15year(s)                                                                   |
| MANUFACTURED IN ACCORDANCE WITH          | BS EN 61558-2-5, BS EN 61558-1                                              |
| ORIGIN OF MANUFACTURE                    | China                                                                       |
| DECLARATION OF CONFORMITY (HELD ON FILE) | Yes                                                                         |
| EAN                                      | 5056270820775                                                               |