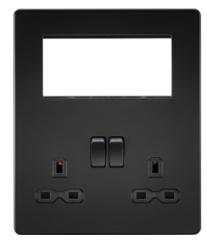

## SFR194MBB

**Screwless Small Multimedia Combination Plate - Matt Black** 

www.mlaccessories.co.uk

| MLA PART CODE                            | SFR194MBB                                                 |
|------------------------------------------|-----------------------------------------------------------|
| DESCRIPTION                              | Screwless Small Multimedia Combination Plate - Matt Black |
| NET WEIGHT (KG)                          | 0.411                                                     |
| FINISH                                   | Matt Black                                                |
| INSERT COLOUR                            | Black                                                     |
| CONSTRUCTION                             | Construction - Premium grade steel                        |
| CLASS                                    | I                                                         |
| IP RATING                                | IP20                                                      |
| INPUT VOLTAGE                            | 230V 50Hz                                                 |
| SWITCH TYPE                              | Double Pole                                               |
| EARTH TERMINAL                           | Yes                                                       |
| LOAD/MAX. LOAD                           | 13A                                                       |
| FUNCTION                                 | 1 x 4G Modular Facility                                   |
| WARRANTY                                 | 15year(s)                                                 |
| ORIGIN OF MANUFACTURE                    | China                                                     |
| DECLARATION OF CONFORMITY (HELD ON FILE) | Yes                                                       |
| EAN                                      | 5056270861631                                             |