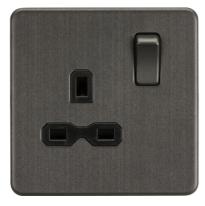

## SFR7000SB

Screwless 13A 1G DP switched socket - Smoked Bronze

www.mlaccessories.co.uk

| MLA PART CODE                            | SFR7000SB                                           |
|------------------------------------------|-----------------------------------------------------|
| DESCRIPTION                              | Screwless 13A 1G DP switched socket - Smoked Bronze |
| NET WEIGHT (KG)                          | 0.16                                                |
| FINISH                                   | Smoked Bronze                                       |
| INSERT COLOUR                            | Black                                               |
| DIMENSIONS (MM)                          | Height - 87.5<br>Width - 87.5<br>Projection - 4.3   |
| MINIMUM MOUNTING BOX DEPTH               | 25mm                                                |
| CONSTRUCTION                             | Construction - Premium grade steel                  |
| CLASS                                    | I                                                   |
| IP RATING                                | IP20                                                |
| INPUT VOLTAGE                            | 230V 50Hz                                           |
| SWITCH TYPE                              | Double Pole                                         |
| EARTH TERMINAL                           | Yes                                                 |
| LOAD/MAX. LOAD                           | 13A                                                 |
| TERMINAL CAPACITY                        | 3 x 2.5mm <sup>2</sup> or 2 x 4.0mm <sup>2</sup>    |
| WARRANTY                                 | 15year(s)                                           |
| ORIGIN OF MANUFACTURE                    | China                                               |
| DECLARATION OF CONFORMITY (HELD ON FILE) | Yes                                                 |
| EAN                                      | 5056270820805                                       |