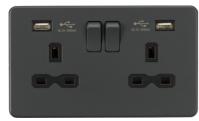

## SFR9224AT

13A 2G switched socket with dual USB charger A + A (2.4A) - Anthracite

www.mlaccessories.co.uk

| SFR9224AT                                                                 |
|---------------------------------------------------------------------------|
| 13A 2G switched socket with dual USB charger A + A (2.4A) -<br>Anthracite |
| 0.285                                                                     |
| Anthracite                                                                |
| Black                                                                     |
| Height - 87.5<br>Width - 147.5<br>Projection - 4.3                        |
| 25-35mm (dependent on wiring conditions)                                  |
| Construction - Premium grade steel                                        |
| I                                                                         |
| IP20                                                                      |
| 230V 50Hz                                                                 |
| Single Pole                                                               |
| Yes                                                                       |
| 13A                                                                       |
| 2 x 2.5mm <sup>2</sup> or 1 x 4.0mm <sup>2</sup>                          |
| 2                                                                         |
| 2                                                                         |
| 5V DC 2.4A (shared)                                                       |
| Overload and short circuit protection                                     |
| 2year(s)                                                                  |
| China                                                                     |
| Yes                                                                       |
| 5056270819137                                                             |
|                                                                           |