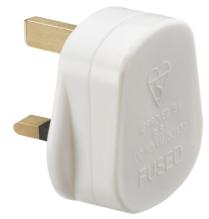

## SN1381

13A Plug Top with 5A Fuse - White (Screw Cord Grip)

www.mlaccessories.co.uk

| MLA PART CODE                            | SN1381                                                     |
|------------------------------------------|------------------------------------------------------------|
| DESCRIPTION                              | 13A Plug Top with 5A Fuse - White (Screw Cord Grip)        |
| NET WEIGHT (KG)                          | 0.044                                                      |
| FINISH                                   | White                                                      |
| DIMENSIONS (MM)                          | Height - 52<br>Width - 50<br>Depth - 42<br>Projection - 20 |
| CONSTRUCTION                             | Construction - PP                                          |
| CLASS                                    | I                                                          |
| IP RATING                                | IP20                                                       |
| INPUT VOLTAGE                            | 230V 50Hz                                                  |
| EARTH TERMINAL                           | Yes                                                        |
| LOAD/MAX. LOAD                           | 5A                                                         |
| ADDITIONAL FEATURES                      | Screw cord grip                                            |
| WARRANTY                                 | 1year(s)                                                   |
| MANUFACTURED IN ACCORDANCE WITH          | BS 1363-1                                                  |
| ORIGIN OF MANUFACTURE                    | China                                                      |
| DECLARATION OF CONFORMITY (HELD ON FILE) | Yes                                                        |
| EAN                                      | 5055832955610                                              |
| Date Created: 25/01/2024 14:01           |                                                            |