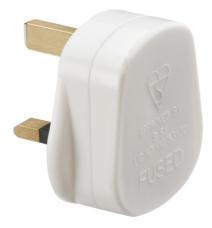

## **SN1381**

13A Plug Top with 5A Fuse - White (Screw Cord Grip)

www.mlaccessories.co.uk

| MLA PART CODE                            | SN1381                                                     |
|------------------------------------------|------------------------------------------------------------|
| DESCRIPTION                              | 13A Plug Top with 5A Fuse - White (Screw Cord Grip)        |
| NET WEIGHT (KG)                          | 0.044                                                      |
| FINISH                                   | White                                                      |
| DIMENSIONS (MM)                          | Height - 52<br>Width - 50<br>Depth - 42<br>Projection - 20 |
| CONSTRUCTION                             | Construction - PP                                          |
| CLASS                                    | I                                                          |
| IP RATING                                | IP20                                                       |
| INPUT VOLTAGE                            | 230V 50Hz                                                  |
| EARTH TERMINAL                           | Yes                                                        |
| LOAD/MAX. LOAD                           | 5A                                                         |
| ADDITIONAL FEATURES                      | Screw cord grip                                            |
| WARRANTY                                 | 1year(s)                                                   |
| MANUFACTURED IN ACCORDANCE WITH          | BS 1363-1                                                  |
| ORIGIN OF MANUFACTURE                    | China                                                      |
| DECLARATION OF CONFORMITY (HELD ON FILE) | Yes                                                        |
| EAN                                      | 5055832955610                                              |