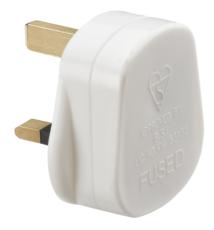

## **DATASHEET**

SN1382

13A Plug Top with 3A fuse - White (Screw Cord Grip)

www.mlaccessories.co.uk

| MLA PART CODE                            | SN1382                                                     |
|------------------------------------------|------------------------------------------------------------|
| DESCRIPTION                              | 13A Plug Top with 3A fuse - White (Screw Cord Grip)        |
| NET WEIGHT (KG)                          | 0.044                                                      |
| FINISH                                   | White                                                      |
| DIMENSIONS (MM)                          | Height - 52<br>Width - 50<br>Depth - 42<br>Projection - 20 |
| CONSTRUCTION                             | Construction - PP                                          |
| CLASS                                    | 1                                                          |
| IP RATING                                | IP20                                                       |
| INPUT VOLTAGE                            | 230V 50Hz                                                  |
| EARTH TERMINAL                           | Yes                                                        |
| LOAD/MAX. LOAD                           | 3A                                                         |
| ADDITIONAL FEATURES                      | Screw cord grip                                            |
| WARRANTY                                 | 1year(s)                                                   |
| MANUFACTURED IN ACCORDANCE WITH          | BS 1363-1                                                  |
| ORIGIN OF MANUFACTURE                    | China                                                      |
| DECLARATION OF CONFORMITY (HELD ON FILE) | Yes                                                        |
| EAN                                      | 5055832955641                                              |