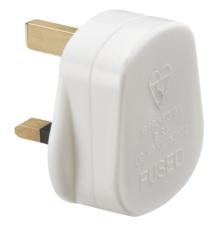

## **DATASHEET**

SN1382

13A Plug Top with 3A fuse - White (Screw Cord Grip)

www.mlaccessories.co.uk

| MLA PART CODE                            | SN1382                                                     |
|------------------------------------------|------------------------------------------------------------|
| DESCRIPTION                              | 13A Plug Top with 3A fuse - White (Screw Cord Grip)        |
| NET WEIGHT (KG)                          | 0.044                                                      |
| FINISH                                   | White                                                      |
| DIMENSIONS (MM)                          | Height - 52<br>Width - 50<br>Depth - 42<br>Projection - 20 |
| CONSTRUCTION                             | Construction - PP                                          |
| CLASS                                    | 1                                                          |
| IP RATING                                | IP20                                                       |
| INPUT VOLTAGE                            | 230V 50Hz                                                  |
| EARTH TERMINAL                           | Yes                                                        |
| LOAD/MAX. LOAD                           | 3A                                                         |
| ADDITIONAL FEATURES                      | Screw cord grip                                            |
| WARRANTY                                 | 1year(s)                                                   |
| MANUFACTURED IN ACCORDANCE WITH          | BS 1363-1                                                  |
| ORIGIN OF MANUFACTURE                    | China                                                      |
| DECLARATION OF CONFORMITY (HELD ON FILE) | Yes                                                        |
| EAN                                      | 5055832955641                                              |